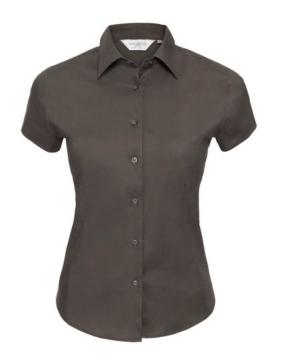

### **RUSSELL WOMEN'S SHORT-SLEEVED SHIRT FITTED**

### **Specification**

RUSSELL women's short-sleeved shirt FITTED. Stylish and contemporary design makes it stylish. Classic button-down collar, two buttons on cuff.97% cotton / 3% elastic waistband, 140 g / m2.Wash at 40 degrees.EASY CARE - fast sushi, easy to iron Choclte XS