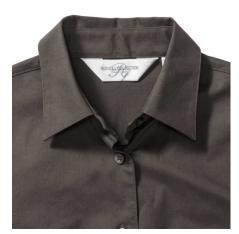

### **RUSSELL WOMEN'S SHORT-SLEEVED SHIRT FITTED**

### **Specification**

RUSSELL women's short-sleeved shirt FITTED. Stylish and contemporary design makes it stylish. Classic button-down collar, two buttons on cuff.97% cotton / 3% elastic waistband, 140 g / m2.Wash at 40 degrees.EASY CARE - fast sushi, easy to iron Choclte XS